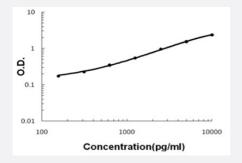

## Applications

The standard curve is for the purpose of illustration only and should not be used to calculate unknowns. A standard curve should be generated each time the assay is performed.

## Specification

| Product Description | Bmp6 (Mouse) ELISA Kit is a sandwich enzyme-linked immunosorbent assay for quantitative detecti<br>on of mouse Bmp6 in bone tissue, cell culture supernates and serum. |
|---------------------|------------------------------------------------------------------------------------------------------------------------------------------------------------------------|
| Suitable Sample     | Bone tissue, cell culture supernates and serum                                                                                                                         |
| Sample Volume       | 100 uL                                                                                                                                                                 |
| Label               | HRP-conjugated                                                                                                                                                         |
| Detection Method    | Colorimetric                                                                                                                                                           |
| Assay Type          | Quantitative                                                                                                                                                           |
| Calibration Range   | 156 to 10000 pg/mL                                                                                                                                                     |
| Reactivity          | Mouse                                                                                                                                                                  |
| Regulatory Status   | For research use only (RUO)                                                                                                                                            |
| Storage Instruction | Store at 4°C for 6 months, at -20°C for 12 months.<br>Avoid repeated freezing and thawing.                                                                             |