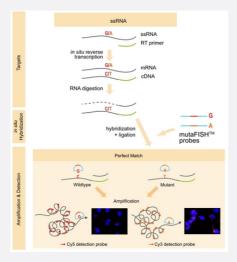

# mutation specific, Fluorescence *In Situ* Hybridization (Cells)

The figure represents an example workflow of detecting a point mutation on single strand RNA using mutaFISH™ probes with mutaFISH™ RNA Accessory Kit.

## **Product Information**

• mutation specific, Fluorescence In Situ Hybridization (Cells)

The figure represents an example workflow of detecting a point mutation on single strand RNA using mutaFISH™ probes with mutaFISH™ RNA Accessory Kit.