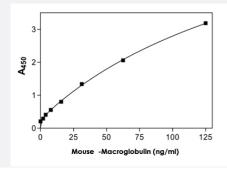

## **Applications**

The standard curve is for the purpose of illustration only and should not be used to calculate unknowns. A standard curve should be generated each time the assay is performed.

| Specification           |                                                                                                                                                                                                 |
|-------------------------|-------------------------------------------------------------------------------------------------------------------------------------------------------------------------------------------------|
| Product Description     | Alpha-Macroglobulin (Mouse) ELISA Kit is for the quantitative measurement of alpha-macroglobulin in plasma and serum.                                                                           |
| Suitable Sample         | Plasma, Serum                                                                                                                                                                                   |
| Sample Volume           | 100 uL                                                                                                                                                                                          |
| Label                   | HRP-conjugated                                                                                                                                                                                  |
| <b>Detection Method</b> | Colorimetric                                                                                                                                                                                    |
| Assay Type              | Quantitative                                                                                                                                                                                    |
| Calibration Range       | 3.9 to 125 ng/mL                                                                                                                                                                                |
| Reactivity              | Mouse                                                                                                                                                                                           |
| Regulation Status       | For research use only (RUO)                                                                                                                                                                     |
| Quality Control Testing | Standard curve The standard curve is for the purpose of illustration only and should not be used to calculate unknown s. A standard curve should be generated each time the assay is performed. |
| Storage Instruction     | Store the kit at 4°C.                                                                                                                                                                           |