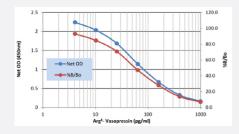

## **Applications**

The standard curve is for the purpose of illustration only and should not be used to calculate unknowns. A standard curve should be generated each time the assay is performed.

| Specification           |                                                                                                                                                                                                 |
|-------------------------|-------------------------------------------------------------------------------------------------------------------------------------------------------------------------------------------------|
| Product Description     | Arg8-Vasopressin ELISA Kit is a competitive immunoassay for the quantitative determination of Vasopressin in samples.                                                                           |
| Suitable Sample         | Plasma, Serum, Tissue culture media                                                                                                                                                             |
| Sample Volume           | 100 uL                                                                                                                                                                                          |
| <b>Detection Method</b> | Colorimetric                                                                                                                                                                                    |
| Assay Type              | Quantitative                                                                                                                                                                                    |
| Calibration Range       | 4.10 to 1,000 pg/mL                                                                                                                                                                             |
| Limit of Detection      | 2.84 pg/mL                                                                                                                                                                                      |
| Reactivity              | Human                                                                                                                                                                                           |
| Regulation Status       | For research use only (RUO)                                                                                                                                                                     |
| Quality Control Testing | Standard curve The standard curve is for the purpose of illustration only and should not be used to calculate unknown s. A standard curve should be generated each time the assay is performed. |
| Storage Instruction     | Store the kit at -20°C. For best results, please store the components as described in the protocol. Avoid repeated freezing and thawing.                                                        |