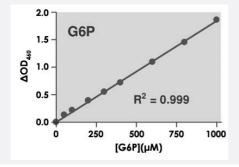

## **Applications**

The standard curve is for the purpose of demonstration only and should not be used to calculate unknowns. A standard curve should be generated each time the assay is performed.

| Specification           |                                                                                                                                                                                                  |
|-------------------------|--------------------------------------------------------------------------------------------------------------------------------------------------------------------------------------------------|
| Product Description     | Glucose-6-Phosphate Assay Kit (Colorimetric) is used for quantitative determination of Glucose-6-P hosphate (G6P) using colourmetric methods.                                                    |
| Suitable Sample         | Biological samples (e.g. Plasma, Serum, Tissue and Culture Media.).                                                                                                                              |
| Sample Volume           | 20 uL                                                                                                                                                                                            |
| Detection Method        | Colorimetric                                                                                                                                                                                     |
| Assay Type              | Quantitative                                                                                                                                                                                     |
| Calibration Range       | 10 to 1000 uM                                                                                                                                                                                    |
| Regulation Status       | For research use only (RUO)                                                                                                                                                                      |
| Quality Control Testing | Standard Curve The standard curve is for the purpose of demonstration only and should not be used to calculate unkn owns. A standard curve should be generated each time the assay is performed. |
| Storage Instruction     | Store the kit at -20°C.                                                                                                                                                                          |