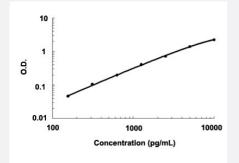

#### EK1344

The standard curve is for the purpose of demonstration only and should not be used to calculate unknowns. A standard curve should be generated each time the assay is performed.

## Specification

| Product Description | Nrp2 (Mouse) ELISA Kit is a sandwich enzyme immunoassay for the quantitative measurement of m ouse Nrp2. |
|---------------------|----------------------------------------------------------------------------------------------------------|
| Suitable Sample     | Cell Culture Supernates, Cell Lysates, Tissue Homogenates                                                |
| Sample Volume       | 100 uL                                                                                                   |
| Label               | HRP-conjugated                                                                                           |
| Detection Method    | Colorimetric                                                                                             |
| Assay Type          | Quantitative                                                                                             |
| Calibration Range   | 156 to 10,000 pg/mL                                                                                      |
| Reactivity          | Mouse                                                                                                    |
| Regulation Status   | For research use only (RUO)                                                                              |
| Storage Instruction | Store at 4°C for 6 months, at -20°C for 12 months. Avoid multiple freeze-thaw cycles.                    |
|                     |                                                                                                          |