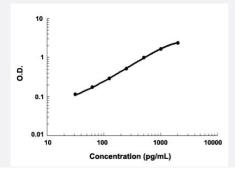

## **Applications**

The standard curve is for the purpose of demonstration only and should not be used to calculate unknowns. A standard curve should be generated each time the assay is performed.

| Specification           |                                                                                                         |
|-------------------------|---------------------------------------------------------------------------------------------------------|
| Product Description     | Gas6 (Mouse) ELISA Kit is a sandwich enzyme immunoassay for the quantitative measurement of mouse Gas6. |
| Suitable Sample         | Cell culture supernates, Cell lysates, Tissue homogenates, Plasma (EDTA, heparin) and Serum             |
| Sample Volume           | 100 uL                                                                                                  |
| Label                   | HRP-conjugated                                                                                          |
| <b>Detection Method</b> | Colorimetric                                                                                            |
| Assay Type              | Quantitative                                                                                            |
| Calibration Range       | 31.2 to 2000 pg/mL                                                                                      |
| Reactivity              | Mouse                                                                                                   |
| Regulation Status       | For research use only (RUO)                                                                             |
| Storage Instruction     | Store at 4°C for 6 months, at -20°C for 12 months. Avoid multiple freeze-thaw cycles.                   |