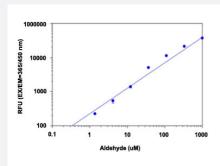

## **Applications**

The standard curve is for the purpose of demonstration only and should not be used to calculate unknowns. A standard curve should be generated each time the assay is performed.

| Specification           |                                                                                                                             |
|-------------------------|-----------------------------------------------------------------------------------------------------------------------------|
| Product Description     | Aldehyde Assay Kit (Fluorometric) is a fluorescent assay for the quantification of aldehydes in a varie ty of applications. |
| Sample Volume           | 50 uL                                                                                                                       |
| <b>Detection Method</b> | Fluorometric                                                                                                                |
| Excitation (Max)        | 365 nm                                                                                                                      |
| Emission (Max)          | 435 nm                                                                                                                      |
| Calibration Range       | 1 to 1000 uM                                                                                                                |
| Limit of Detection      | 1 uM                                                                                                                        |
| Regulation Status       | For research use only (RUO)                                                                                                 |
| Storage Instruction     | Store the kit at -20°C and avoid from light.                                                                                |