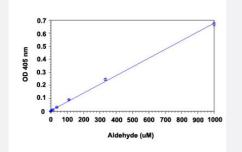

## Applications

The standard curve is for the purpose of demonstration only and should not be used to calculate unknowns. A standard curve should be generated each time the assay is performed.

## Specification

| Product Description | Aldehyde Assay Kit is a colorimetric assay for the quantification of aldehydes in a variety of applicati ons with absorbance at 405 nm or 550 nm. |
|---------------------|---------------------------------------------------------------------------------------------------------------------------------------------------|
| Sample Volume       | 50 uL                                                                                                                                             |
| Detection Method    | Colorimetric                                                                                                                                      |
| Calibration Range   | 1 uM to 1000 uM                                                                                                                                   |
| Limit of Detection  | 10 uM                                                                                                                                             |
| Regulation Status   | For research use only (RUO)                                                                                                                       |
| Storage Instruction | Store the kit at -20°C and avoid from moisture and light.                                                                                         |