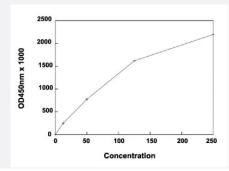

## **Applications**

The standard curve is for the purpose of demonstration only and should not be used to calculate unknowns. A standard curve should be generated each time the assay is performed.

| Specification           |                                                                                                                                                                                                  |
|-------------------------|--------------------------------------------------------------------------------------------------------------------------------------------------------------------------------------------------|
| Product Description     | MUC1 (M12) ELISA Kit is a solid-phase enzyme immunoassay for the quantitative detection of MUC 1 (M12).                                                                                          |
| Suitable Sample         | Plasma (ACD- or heparinized) and Serum                                                                                                                                                           |
| Sample Volume           | 50 ul                                                                                                                                                                                            |
| Label                   | HRP-conjugate                                                                                                                                                                                    |
| <b>Detection Method</b> | Colorimetric                                                                                                                                                                                     |
| Assay Type              | Quantitative                                                                                                                                                                                     |
| Calibration Range       | 12.5 U/ml to 250 U/ml                                                                                                                                                                            |
| Limit of Detection      | 0.75 U/ml                                                                                                                                                                                        |
| Regulation Status       | For research use only (RUO)                                                                                                                                                                      |
| Quality Control Testing | Standard curve The standard curve is for the purpose of demonstration only and should not be used to calculate unkn owns. A standard curve should be generated each time the assay is performed. |
| Storage Instruction     | Store the kit at 4°C.                                                                                                                                                                            |