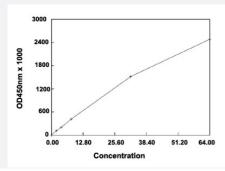

## **Applications**

The standard curve is for the purpose of demonstration only and should not be used to calculate unknowns. A standard curve should be generated each time the assay is performed.

| Specification           |                                                                                                                                                                                                  |
|-------------------------|--------------------------------------------------------------------------------------------------------------------------------------------------------------------------------------------------|
| Product Description     | CEA ELISA Kit is a solid-phase enzyme immunoassay for the quantitative detection of carcinoembry onic antigen.                                                                                   |
| Suitable Sample         | Plasma (ACD- or heparinized) and Serum                                                                                                                                                           |
| Sample Volume           | 50 ul                                                                                                                                                                                            |
| Label                   | HRP-conjugate                                                                                                                                                                                    |
| <b>Detection Method</b> | Colorimetric                                                                                                                                                                                     |
| Assay Type              | Quantitative                                                                                                                                                                                     |
| Calibration Range       | 2 to 64 ng/mL                                                                                                                                                                                    |
| Limit of Detection      | 0.5 ng/mL                                                                                                                                                                                        |
| Regulation Status       | For research use only (RUO)                                                                                                                                                                      |
| Quality Control Testing | Standard curve The standard curve is for the purpose of demonstration only and should not be used to calculate unkn owns. A standard curve should be generated each time the assay is performed. |
| Storage Instruction     | Store the kit at 4°C.                                                                                                                                                                            |