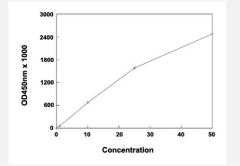

## Applications

The standard curve is for the purpose of demonstration only and should not be used to calculate unknowns. A standard curve should be generated each time the assay is performed.

| Specification           |                                                                                                                                                                                                        |
|-------------------------|--------------------------------------------------------------------------------------------------------------------------------------------------------------------------------------------------------|
| Product Description     | GH ELISA Kit is a solid-phase enzyme immunoassay for the quantitative detection of growth hormon e.                                                                                                    |
| Suitable Sample         | Plasma (ACD- or heparinized) and Serum                                                                                                                                                                 |
| Sample Volume           | 50 ul                                                                                                                                                                                                  |
| Label                   | HRP-conjugate                                                                                                                                                                                          |
| Detection Method        | Colorimetric                                                                                                                                                                                           |
| Assay Type              | Quantitative                                                                                                                                                                                           |
| Calibration Range       | 1 mIU/l to 50 mIU/l                                                                                                                                                                                    |
| Limit of Detection      | 0.25 mlU/l                                                                                                                                                                                             |
| Regulation Status       | For research use only (RUO)                                                                                                                                                                            |
| Quality Control Testing | Standard curve<br>The standard curve is for the purpose of demonstration only and should not be used to calculate unkn<br>owns. A standard curve should be generated each time the assay is performed. |
| Storage Instruction     | Store the kit at 4°C.                                                                                                                                                                                  |