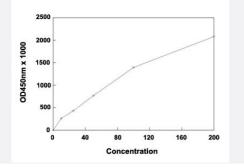

## Applications

The standard curve is for the purpose of demonstration only and should not be used to calculate unknowns. A standard curve should be generated each time the assay is performed.

| Specification           |                                                                                                                                                                                                        |
|-------------------------|--------------------------------------------------------------------------------------------------------------------------------------------------------------------------------------------------------|
| Product Description     | Tissue Transglutaminase IgA ELISA Kit is a solid-phase enzyme immunoassay for the quantitative d etection of antibodies against tissue transglutaminase.                                               |
| Suitable Sample         | Plasma (ACD- or heparinized) and Serum                                                                                                                                                                 |
| Sample Volume           | 100 ul                                                                                                                                                                                                 |
| Label                   | HRP-conjugate                                                                                                                                                                                          |
| Detection Method        | Colorimetric                                                                                                                                                                                           |
| Assay Type              | Quantitative                                                                                                                                                                                           |
| Calibration Range       | 10 to 200 U/mL                                                                                                                                                                                         |
| Limit of Detection      | 1 U/mL                                                                                                                                                                                                 |
| Regulation Status       | For research use only (RUO)                                                                                                                                                                            |
| Quality Control Testing | Standard curve<br>The standard curve is for the purpose of demonstration only and should not be used to calculate unkn<br>owns. A standard curve should be generated each time the assay is performed. |
| Storage Instruction     | Store the kit at 4°C.                                                                                                                                                                                  |