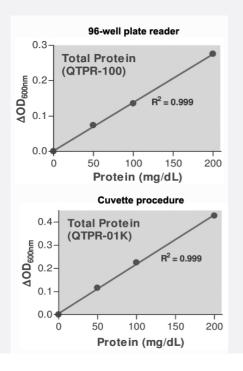

## Applications

The standard curve is for the purpose of demonstration only and should not be used to calculate unknowns. A standard curve should be generated each time the assay is performed.

| Specification       |                                                                                                              |
|---------------------|--------------------------------------------------------------------------------------------------------------|
| Product Description | Total Protein Assay Kit is used for quantitative determination of total protein using colourmetric meth ods. |
| Suitable Sample     | Biological samples                                                                                           |
| Sample Volume       | 5 uL                                                                                                         |
| Detection Method    | Colorimetric                                                                                                 |
| Assay Type          | Quantitative                                                                                                 |
| Calibration Range   | 5 to 200 mg/dL                                                                                               |
| Regulation Status   | For research use only (RUO)                                                                                  |

## **Product Information**

**Quality Control Testing** 

The standard curve is for the purpose of demonstration only and should not be used to calculate unkn owns. A standard curve should be generated each time the assay is performed.

**Storage Instruction** 

Store the kit at 4°C.

Standard Curve