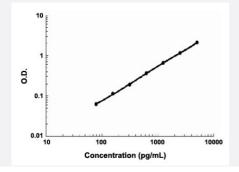

## Applications

The standard curve is for the purpose of demonstration only and should not be used to calculate unknowns. A standard curve should be generated each time the assay is performed.

## Specification

| Product Description | Mertk (Mouse) ELISA Kit is a sandwich enzyme immunoassay for the quantitative measurement of m ouse Mertk. |
|---------------------|------------------------------------------------------------------------------------------------------------|
| Suitable Sample     | Cell Culture Supernate, Cell Lysates, Serum                                                                |
| Sample Volume       | 100 uL                                                                                                     |
| Label               | HRP-conjugated                                                                                             |
| Detection Method    | Colorimetric                                                                                               |
| Assay Type          | Quantitative                                                                                               |
| Calibration Range   | 78 to 5000 pg/mL                                                                                           |
| Reactivity          | Mouse                                                                                                      |
| Regulation Status   | For research use only (RUO)                                                                                |
| Storage Instruction | Store at 4°C for 6 months, at -20°C for 12 months. Avoid multiple freeze-thaw cycles.                      |
|                     |                                                                                                            |