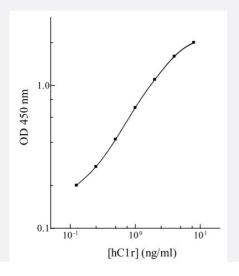

## Applications

The standard curve is for the purpose of demonstration only and should not be used to calculate unknowns. A standard curve should be generated each time the assay is performed.

| Specification       |                                                                                                        |
|---------------------|--------------------------------------------------------------------------------------------------------|
| Product Description | C1R (Human) ELISA Kit is a sandwich enzyme immunoassay for the quantitative measurement of hu man C1R. |
| Suitable Sample     | Cell Culture Supernatant, Cell Lysate, CSF, Milk, Plasma, Saliva, Serum, and Urine.                    |
| Sample Volume       | 50 uL                                                                                                  |
| Label               | Peroxidase-conjugated                                                                                  |
| Detection Method    | Colorimetric                                                                                           |
| Assay Type          | Quantitative                                                                                           |
| Reactivity          | Human                                                                                                  |
| Regulation Status   | For research use only (RUO)                                                                            |
| Storage Instruction | Store components of the kit at 4°C or -20°C as described in the protocol.                              |
|                     |                                                                                                        |