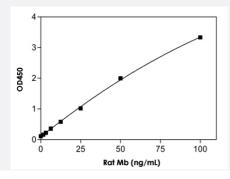

## **Applications**

The standard curve is for the purpose of illustration only and should not be used to calculate unknowns. A standard curve should be generated each time the assay is performed.

| Specification           |                                                                                                                                                                                                 |
|-------------------------|-------------------------------------------------------------------------------------------------------------------------------------------------------------------------------------------------|
| Product Description     | Mb (Rat) ELISA Kit is for the quantitative measurement of Mb in plasma, serum and urine.                                                                                                        |
| Suitable Sample         | Plasma, Serum, Urine                                                                                                                                                                            |
| Sample Volume           | 20 uL                                                                                                                                                                                           |
| Label                   | HRP-conjugated                                                                                                                                                                                  |
| Detection Method        | Colorimetric                                                                                                                                                                                    |
| Assay Type              | Quantitative                                                                                                                                                                                    |
| Limit of Detection      | 1.56 to 100 ng/mL                                                                                                                                                                               |
| Reactivity              | Rat                                                                                                                                                                                             |
| Regulation Status       | For research use only (RUO)                                                                                                                                                                     |
| Quality Control Testing | Standard curve The standard curve is for the purpose of illustration only and should not be used to calculate unknown s. A standard curve should be generated each time the assay is performed. |
| Storage Instruction     | Store Lyophilized Standard at -20°C. Store all other components at 4°C.                                                                                                                         |