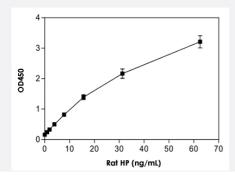

## **Applications**

The standard curve is for the purpose of illustration only and should not be used to calculate unknowns. A standard curve should be generated each time the assay is performed.

| Specification           |                                                                                                                                                                                                 |
|-------------------------|-------------------------------------------------------------------------------------------------------------------------------------------------------------------------------------------------|
| Product Description     | HP (Rat) ELISA Kit is for the quantitative measurement of HP in plasma and serum.                                                                                                               |
| Suitable Sample         | Plasma, Serum                                                                                                                                                                                   |
| Sample Volume           | 100 uL                                                                                                                                                                                          |
| Label                   | HRP-conjugated                                                                                                                                                                                  |
| Detection Method        | Colorimetric                                                                                                                                                                                    |
| Assay Type              | Quantitative                                                                                                                                                                                    |
| Calibration Range       | 0.98 to 62.5 ng/mL                                                                                                                                                                              |
| Reactivity              | Rat                                                                                                                                                                                             |
| Regulation Status       | For research use only (RUO)                                                                                                                                                                     |
| Quality Control Testing | Standard curve The standard curve is for the purpose of illustration only and should not be used to calculate unknown s. A standard curve should be generated each time the assay is performed. |
| Storage Instruction     | Store the kit at 4°C.                                                                                                                                                                           |