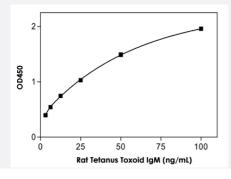

## **Applications**

The standard curve is for the purpose of illustration only and should not be used to calculate unknowns. A standard curve should be generated each time the assay is performed.

| Specification           |                                                                                                                                                                                                 |
|-------------------------|-------------------------------------------------------------------------------------------------------------------------------------------------------------------------------------------------|
| Product Description     | Tetanus Toxoid IgM (Rat) ELISA Kit is for the quantitative measurement of Tetanus Toxoid IgM in ser um.                                                                                         |
| Suitable Sample         | Serum                                                                                                                                                                                           |
| Sample Volume           | 100 uL                                                                                                                                                                                          |
| Label                   | HRP-conjugated                                                                                                                                                                                  |
| <b>Detection Method</b> | Colorimetric                                                                                                                                                                                    |
| Assay Type              | Quantitative                                                                                                                                                                                    |
| Calibration Range       | 3.125 to 100 u/mL                                                                                                                                                                               |
| Reactivity              | Rat                                                                                                                                                                                             |
| Regulation Status       | For research use only (RUO)                                                                                                                                                                     |
| Quality Control Testing | Standard curve The standard curve is for the purpose of illustration only and should not be used to calculate unknown s. A standard curve should be generated each time the assay is performed. |
| Storage Instruction     | Store Lyophilized Standard at -20°C. Store all other components at 4°C.                                                                                                                         |