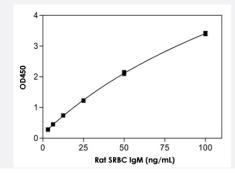

## **Applications**

The standard curve is for the purpose of illustration only and should not be used to calculate unknowns. A standard curve should be generated each time the assay is performed.

| Specification           |                                                                                                                                                                                                 |
|-------------------------|-------------------------------------------------------------------------------------------------------------------------------------------------------------------------------------------------|
| Product Description     | SRBC lgM (Rat) ELISA Kit is for the quantitative measurement of SRBC lgM in plasma and serum.                                                                                                   |
| Suitable Sample         | Plasma, Serum                                                                                                                                                                                   |
| Sample Volume           | 100 uL                                                                                                                                                                                          |
| Label                   | HRP-conjugated                                                                                                                                                                                  |
| Detection Method        | Colorimetric                                                                                                                                                                                    |
| Assay Type              | Quantitative                                                                                                                                                                                    |
| Calibration Range       | 3.125 to 100 u/mL                                                                                                                                                                               |
| Reactivity              | Rat                                                                                                                                                                                             |
| Regulation Status       | For research use only (RUO)                                                                                                                                                                     |
| Quality Control Testing | Standard curve The standard curve is for the purpose of illustration only and should not be used to calculate unknown s. A standard curve should be generated each time the assay is performed. |
| Storage Instruction     | Store the kit at 4°C.                                                                                                                                                                           |