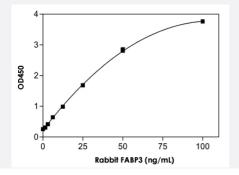

## Applications

The standard curve is for the purpose of illustration only and should not be used to calculate unknowns. A standard curve should be generated each time the assay is performed.

## Specification

| Product Description     | FABP3 (Rabbit) ELISA Kit is for the quantitative measurement of FABP3 in serum.                                                                                                                       |
|-------------------------|-------------------------------------------------------------------------------------------------------------------------------------------------------------------------------------------------------|
| Suitable Sample         | Serum                                                                                                                                                                                                 |
| Sample Volume           | 100 uL                                                                                                                                                                                                |
| Label                   | HRP-conjugated                                                                                                                                                                                        |
| Detection Method        | Colorimetric                                                                                                                                                                                          |
| Assay Type              | Quantitative                                                                                                                                                                                          |
| Limit of Detection      | 1.56 to 100 ng/mL                                                                                                                                                                                     |
| Reactivity              | Rabbit                                                                                                                                                                                                |
| Regulation Status       | For research use only (RUO)                                                                                                                                                                           |
| Quality Control Testing | Standard curve<br>The standard curve is for the purpose of illustration only and should not be used to calculate unknown<br>s. A standard curve should be generated each time the assay is performed. |
| Storage Instruction     | Store Lyophilized Standard at -20°C. Store all other components at 4°C.                                                                                                                               |
|                         |                                                                                                                                                                                                       |