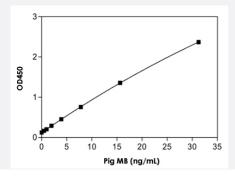

## **Applications**

The standard curve is for the purpose of illustration only and should not be used to calculate unknowns. A standard curve should be generated each time the assay is performed.

| Specification           |                                                                                                                                                                                                 |
|-------------------------|-------------------------------------------------------------------------------------------------------------------------------------------------------------------------------------------------|
| Product Description     | MB (Pig) ELISA Kit is for the quantitative measurement of plasma, serum and urine.                                                                                                              |
| Suitable Sample         | Plasma, Serum, Urine                                                                                                                                                                            |
| Sample Volume           | 20 uL                                                                                                                                                                                           |
| Label                   | HRP-conjugated                                                                                                                                                                                  |
| Detection Method        | Colorimetric                                                                                                                                                                                    |
| Assay Type              | Quantitative                                                                                                                                                                                    |
| Calibration Range       | 0.49 to 31.25 ng/mL                                                                                                                                                                             |
| Reactivity              | Pig                                                                                                                                                                                             |
| Regulation Status       | For research use only (RUO)                                                                                                                                                                     |
| Quality Control Testing | Standard curve The standard curve is for the purpose of illustration only and should not be used to calculate unknown s. A standard curve should be generated each time the assay is performed. |
| Storage Instruction     | Store Lyophilized Standard at -20°C. Store all other components at 4°C.                                                                                                                         |