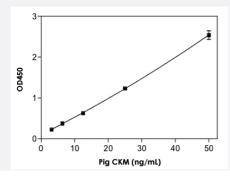

## **Applications**

The standard curve is for the purpose of illustration only and should not be used to calculate unknowns. A standard curve should be generated each time the assay is performed.

| Specification           |                                                                                                                                                                                                 |
|-------------------------|-------------------------------------------------------------------------------------------------------------------------------------------------------------------------------------------------|
| Product Description     | CKM (Pig) ELISA Kit is for the quantitative measurement of CKM in plasma and serum.                                                                                                             |
| Suitable Sample         | Plasma, Serum                                                                                                                                                                                   |
| Sample Volume           | 100 uL (diluted)                                                                                                                                                                                |
| Label                   | HRP-conjugated                                                                                                                                                                                  |
| Detection Method        | Colorimetric                                                                                                                                                                                    |
| Assay Type              | Quantitative                                                                                                                                                                                    |
| Limit of Detection      | 3.13 to 50 ng/mL                                                                                                                                                                                |
| Reactivity              | Pig                                                                                                                                                                                             |
| Regulation Status       | For research use only (RUO)                                                                                                                                                                     |
| Quality Control Testing | Standard curve The standard curve is for the purpose of illustration only and should not be used to calculate unknown s. A standard curve should be generated each time the assay is performed. |
| Storage Instruction     | Store the kit at 4°C.                                                                                                                                                                           |