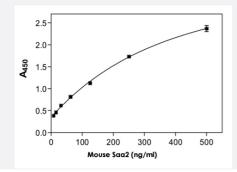

## **Applications**

The standard curve is for the purpose of illustration only and should not be used to calculate unknowns. A standard curve should be generated each time the assay is performed.

| Specification           |                                                                                                                                                                                                 |
|-------------------------|-------------------------------------------------------------------------------------------------------------------------------------------------------------------------------------------------|
| Product Description     | Saa2 (Mouse) ELISA Kit is for the quantitative measurement of SAA in serum.                                                                                                                     |
| Suitable Sample         | Serum                                                                                                                                                                                           |
| Sample Volume           | 100 uL                                                                                                                                                                                          |
| Label                   | HRP-conjugated                                                                                                                                                                                  |
| Detection Method        | Colorimetric                                                                                                                                                                                    |
| Assay Type              | Quantitative                                                                                                                                                                                    |
| Limit of Detection      | 15.6 to 500 ng/mL                                                                                                                                                                               |
| Reactivity              | Mouse                                                                                                                                                                                           |
| Regulation Status       | For research use only (RUO)                                                                                                                                                                     |
| Quality Control Testing | Standard curve The standard curve is for the purpose of illustration only and should not be used to calculate unknown s. A standard curve should be generated each time the assay is performed. |
| Storage Instruction     | Store Lyophilized Standard at -20°C. Store all other components at 4°C.                                                                                                                         |