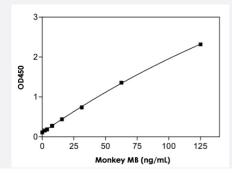

## **Applications**

The standard curve is for the purpose of illustration only and should not be used to calculate unknowns. A standard curve should be generated each time the assay is performed.

| Specification           |                                                                                                                                                                                                 |
|-------------------------|-------------------------------------------------------------------------------------------------------------------------------------------------------------------------------------------------|
| Product Description     | MB (Monkey) ELISA Kit is for the quantitative measurement of MB in plasma, serum and urine.                                                                                                     |
| Suitable Sample         | Plasma, Serum, Urine                                                                                                                                                                            |
| Sample Volume           | 20 uL                                                                                                                                                                                           |
| Label                   | HRP-conjugated                                                                                                                                                                                  |
| Detection Method        | Colorimetric                                                                                                                                                                                    |
| Assay Type              | Quantitative                                                                                                                                                                                    |
| Limit of Detection      | 1.98 to 125 ng/mL                                                                                                                                                                               |
| Reactivity              | Monkey                                                                                                                                                                                          |
| Regulation Status       | For research use only (RUO)                                                                                                                                                                     |
| Quality Control Testing | Standard curve The standard curve is for the purpose of illustration only and should not be used to calculate unknown s. A standard curve should be generated each time the assay is performed. |
| Storage Instruction     | Store Lyophilized Standard at -20°C. Store all other components at 4°C.                                                                                                                         |