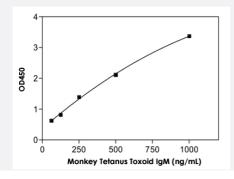

## **Applications**

The standard curve is for the purpose of illustration only and should not be used to calculate unknowns. A standard curve should be generated each time the assay is performed.

| Specification       |                                                                                                  |
|---------------------|--------------------------------------------------------------------------------------------------|
| Product Description | Tetanus Toxoid IgM (Monkey) ELISA Kit is for the quantitative measurement of Tetanus Toxoid IgM. |
| Suitable Sample     | Plasma or Serum                                                                                  |
| Sample Volume       | 100 uL                                                                                           |
| Label               | HRP-conjugated                                                                                   |
| Detection Method    | Colorimetric                                                                                     |
| Assay Type          | Quantitative                                                                                     |
| Calibration Range   | 3.91 to 250 ng/mL                                                                                |
| Reactivity          | Monkey                                                                                           |
| Regulation Status   | For research use only (RUO)                                                                      |
| Storage Instruction | Store Lyophilized Standard at -20°C. Store all other components at 4°C.                          |
|                     |                                                                                                  |