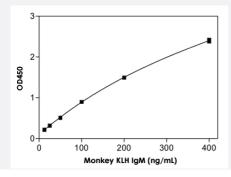

## **Applications**

The standard curve is for the purpose of illustration only and should not be used to calculate unknowns. A standard curve should be generated each time the assay is performed.

| Specification       |                                                                                                                                       |
|---------------------|---------------------------------------------------------------------------------------------------------------------------------------|
| Product Description | KLH lgM (Monkey) ELISA Kit is for the quantitative measurement of KLH lgM in plasma and serum.                                        |
| Suitable Sample     | Plasma, Serum                                                                                                                         |
| Sample Volume       | 100 uL                                                                                                                                |
| Label               | HRP-conjugated                                                                                                                        |
| Detection Method    | Colorimetric                                                                                                                          |
| Assay Type          | Quantitative                                                                                                                          |
| Calibration Range   | 12.5 to 400 ng/mL                                                                                                                     |
| Reactivity          | Monkey                                                                                                                                |
| Regulation Status   | For research use only (RUO)                                                                                                           |
| Storage Instruction | Store lyophilized Anti-KLH lgM Stock at -20°C.  Store all other components at 4°C.  Do not freeze the HRP Conjugate or TMB solutions. |