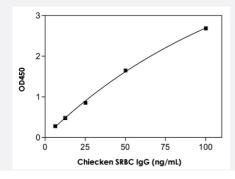

## **Applications**

The standard curve is for the purpose of illustration only and should not be used to calculate unknowns. A standard curve should be generated each time the assay is performed.

| Specification           |                                                                                                                                                                                                 |
|-------------------------|-------------------------------------------------------------------------------------------------------------------------------------------------------------------------------------------------|
| Product Description     | SRBC lgG (Chicken) ELISA Kit is for the quantitative measurement of SRBC lgG in plasma and seru m.                                                                                              |
| Suitable Sample         | Plasma, Serum                                                                                                                                                                                   |
| Sample Volume           | 100 uL                                                                                                                                                                                          |
| Label                   | HRP-conjugated                                                                                                                                                                                  |
| <b>Detection Method</b> | Colorimetric                                                                                                                                                                                    |
| Assay Type              | Quantitative                                                                                                                                                                                    |
| Calibration Range       | 6.25 to 100 u/mL                                                                                                                                                                                |
| Reactivity              | Chicken                                                                                                                                                                                         |
| Regulation Status       | For research use only (RUO)                                                                                                                                                                     |
| Quality Control Testing | Standard curve The standard curve is for the purpose of illustration only and should not be used to calculate unknown s. A standard curve should be generated each time the assay is performed. |
| Storage Instruction     | Store the kit at 4°C.                                                                                                                                                                           |