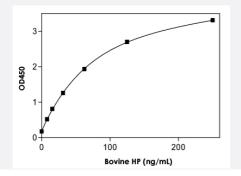

## Applications

The standard curve is for the purpose of illustration only and should not be used to calculate unknowns. A standard curve should be generated each time the assay is performed.