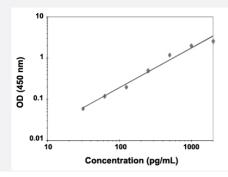

## **Applications**

The standard curve is for the purpose of illustration only and should not be used to calculate unknowns. A standard curve should be generated each time the assay is performed.

| Specification           |                                                                                                                                                                                                 |
|-------------------------|-------------------------------------------------------------------------------------------------------------------------------------------------------------------------------------------------|
| Product Description     | II25 (Mouse) ELISA Kit is a sandwich enzyme immunoassay for the quantitative measurement of mou se II25.                                                                                        |
| Suitable Sample         | Cell Lysate, Cell Supernatants, Plasma and Serum                                                                                                                                                |
| Sample Volume           | 100 uL                                                                                                                                                                                          |
| Label                   | HRP-conjugated                                                                                                                                                                                  |
| <b>Detection Method</b> | Colorimetric                                                                                                                                                                                    |
| Assay Type              | Quantitative                                                                                                                                                                                    |
| Reactivity              | Mouse                                                                                                                                                                                           |
| Regulation Status       | For research use only (RUO)                                                                                                                                                                     |
| Expiration Date         | Kit expiration is 3 months from date of shipment                                                                                                                                                |
| Quality Control Testing | Standard Curve The standard curve is for the purpose of illustration only and should not be used to calculate unknown s. A standard curve should be generated each time the assay is performed. |
| Storage Instruction     | Store the kit at 4°C.                                                                                                                                                                           |