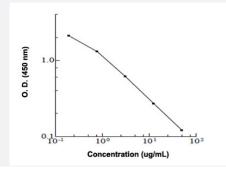

## Applications

The standard curve is for the purpose of illustration only and should not be used to calculate unknowns. A standard curve should be generated each time the assay is performed.

| Specification       |                                                                                                                    |
|---------------------|--------------------------------------------------------------------------------------------------------------------|
| Product Description | Albumin (Rabbit) ELISA Kit is a competitive enzyme immunoassay for the quantitative measurement of rabbit albumin. |
| Suitable Sample     | Cell Culture Supernatant, Cell Lysate, Plasma, Serum, Urine                                                        |
| Sample Volume       | 25 uL                                                                                                              |
| Label               | Peroxidase-conjugated                                                                                              |
| Detection Method    | Colorimetric                                                                                                       |
| Assay Type          | Quantitative                                                                                                       |
| Reactivity          | Rabbit                                                                                                             |
| Regulation Status   | For research use only (RUO)                                                                                        |
| Storage Instruction | Store components of the kit at 4°C or -20°C as described in the protocol.                                          |