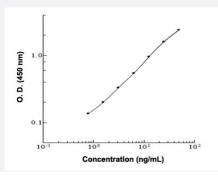

## **Applications**

The standard curve is for the purpose of illustration only and should not be used to calculate unknowns. A standard curve should be generated each time the assay is performed.

| Specification       |                                                                                                                                                                                                        |
|---------------------|--------------------------------------------------------------------------------------------------------------------------------------------------------------------------------------------------------|
| Product Description | F2 (Mouse) ELISA Kit is a sandwich enzyme immunoassay for the quantitative measurement of mou se F2.                                                                                                   |
| Suitable Sample     | Cell Culture Samples, Plasma, Serum, Urine                                                                                                                                                             |
| Sample Volume       | 50 uL                                                                                                                                                                                                  |
| Label               | Peroxidase-conjugated                                                                                                                                                                                  |
| Detection Method    | Colorimetric                                                                                                                                                                                           |
| Assay Type          | Quantitative                                                                                                                                                                                           |
| Reactivity          | Mouse                                                                                                                                                                                                  |
| Regulation Status   | For research use only (RUO)                                                                                                                                                                            |
| Storage Instruction | Store SP Conjugate and Biotinylated Antibody at -20°C.  Store Standard at 2-8°C before reconstituting with Diluent and at -20°C after reconstituting with Diluent.  Store all other components at 4°C. |