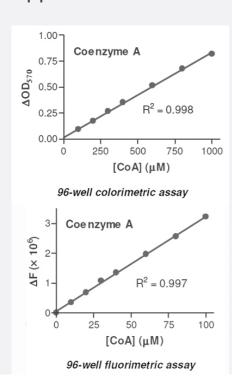

## **Applications**

The standard curve is for the purpose of illustration only and should not be used to calculate unknowns. A standard curve should be generated each time the assay is performed.

| Specification       |                                                                                            |
|---------------------|--------------------------------------------------------------------------------------------|
| Product Description | Coenzyme A Assay Kit is a quantitative colorimetric/fluorimetric coenzyme A determination. |
| Suitable Sample     | Plasma, Serum                                                                              |
| Sample Volume       | 10 uL                                                                                      |
| Detection Method    | Colorimetric, Fluorometric                                                                 |
| Assay Type          | Quantitative                                                                               |
| Calibration Range   | Colorimetric Assay: 5 to 1000 uM, Fluorimetric Assay: 3 to 100 uM                          |
| Regulation Status   | For research use only (RUO)                                                                |

## **Product Information**

Quality Control Testing Standard Curve

The standard curve is for the purpose of illustration only and should not be used to calculate unknown

s. A standard curve should be generated each time the assay is performed.