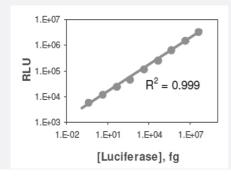

## **Applications**

The standard curve is for the purpose of illustration only and should not be used to calculate unknowns. A standard curve should be generated each time the assay is performed.

| Specification           |                                                                                                                                                                                                 |
|-------------------------|-------------------------------------------------------------------------------------------------------------------------------------------------------------------------------------------------|
| Product Description     | Luciferase Reporter Gene Assay Kit is a bioluminescent assay for promoter regulated luciferase exp ression.                                                                                     |
| Regulation Status       | For research use only (RUO)                                                                                                                                                                     |
| Quality Control Testing | Standard curve The standard curve is for the purpose of illustration only and should not be used to calculate unknown s. A standard curve should be generated each time the assay is performed. |
| Storage Instruction     | Store Reagent at -20°C. Store Assay Buffer at 4°C.                                                                                                                                              |