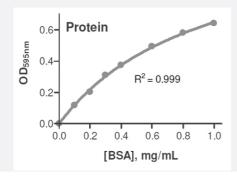

## **Applications**

The standard curve is for the purpose of illustration only and should not be used to calculate unknowns. A standard curve should be generated each time the assay is performed.

| Specification           |                                                                                                                                                                                                 |
|-------------------------|-------------------------------------------------------------------------------------------------------------------------------------------------------------------------------------------------|
| Product Description     | Protein Assay Kit is a bradford colorimetric protein determination at 595 nm.                                                                                                                   |
| Sample Volume           | 10 uL                                                                                                                                                                                           |
| Detection Method        | Colorimetric                                                                                                                                                                                    |
| Calibration Range       | 0.06 to 1 mg/mL                                                                                                                                                                                 |
| Regulation Status       | For research use only (RUO)                                                                                                                                                                     |
| Quality Control Testing | Standard Curve The standard curve is for the purpose of illustration only and should not be used to calculate unknown s. A standard curve should be generated each time the assay is performed. |
| Storage Instruction     | Store Reagent at 4°C. Store Standard at -20°C.                                                                                                                                                  |