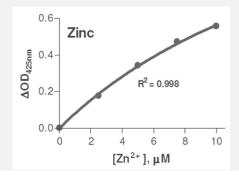

## **Applications**

The standard curve is for the purpose of illustration only and should not be used to calculate unknowns. A standard curve should be generated each time the assay is performed.

| Specification           |                                                                                                                                                                                                 |
|-------------------------|-------------------------------------------------------------------------------------------------------------------------------------------------------------------------------------------------|
| Product Description     | Zinc Assay Kit is a quantitative colorimetric zinc determination at 425 nm.                                                                                                                     |
| Suitable Sample         | Plasma (no EDTA), Saliva, Serum, Urine                                                                                                                                                          |
| Sample Volume           | 50 uL                                                                                                                                                                                           |
| Detection Method        | Colorimetric                                                                                                                                                                                    |
| Assay Type              | Quantitative                                                                                                                                                                                    |
| Calibration Range       | 0.12 to 10 uM                                                                                                                                                                                   |
| Regulation Status       | For research use only (RUO)                                                                                                                                                                     |
| Quality Control Testing | Standard Curve The standard curve is for the purpose of illustration only and should not be used to calculate unknown s. A standard curve should be generated each time the assay is performed. |
| Storage Instruction     | Store Reagents B and C at -20°C. Store other components at 4°C.                                                                                                                                 |