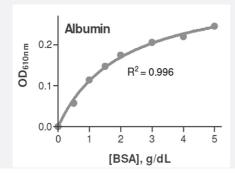

## **Applications**

The standard curve is for the purpose of illustration only and should not be used to calculate unknowns. A standard curve should be generated each time the assay is performed.

| Specification           |                                                                                                                                                                                                 |
|-------------------------|-------------------------------------------------------------------------------------------------------------------------------------------------------------------------------------------------|
| Product Description     | BCP Albumin Assay Kit is a quantitative colorimetric albumin determination at 610 nm.                                                                                                           |
| Suitable Sample         | biological preparations, serum, urine                                                                                                                                                           |
| Sample Volume           | 20 uL                                                                                                                                                                                           |
| Detection Method        | Colorimetric                                                                                                                                                                                    |
| Assay Type              | Quantitative                                                                                                                                                                                    |
| Calibration Range       | 0.3 to 5 g/dL (45 to 750 uM)                                                                                                                                                                    |
| Limit of Detection      | 0.3 g/dL (45uM)                                                                                                                                                                                 |
| Regulation Status       | For research use only (RUO)                                                                                                                                                                     |
| Quality Control Testing | Standard Curve The standard curve is for the purpose of illustration only and should not be used to calculate unknown s. A standard curve should be generated each time the assay is performed. |
| Storage Instruction     | Store Reagent at 4°C. Store Standard at -20°C.                                                                                                                                                  |