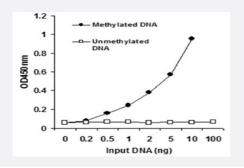

## Applications

The standard curve is for the purpose of illustration only and should not be used to calculate unknowns. A standard curve should be generated each time the assay is performed.

## Specification

| •                       |                                                                                                                                                                                                       |
|-------------------------|-------------------------------------------------------------------------------------------------------------------------------------------------------------------------------------------------------|
| Product Description     | Methylated DNA Quantification Kit (Colorimetric) is used for measuring methylated DNA.                                                                                                                |
| Suitable Sample         | DNA Extract                                                                                                                                                                                           |
| Sample Volume           | 1-8 uL (100 ng include)                                                                                                                                                                               |
| Detection Method        | Colorimetric                                                                                                                                                                                          |
| Calibration Range       | 50 to 200 ng                                                                                                                                                                                          |
| Limit of Detection      | 0.2 ng methylated DNA                                                                                                                                                                                 |
| Regulation Status       | For research use only (RUO)                                                                                                                                                                           |
| Quality Control Testing | Standard Curve<br>The standard curve is for the purpose of illustration only and should not be used to calculate unknown<br>s. A standard curve should be generated each time the assay is performed. |
| Storage Instruction     | Store ME3, ME4, ME6 and ME7 at -20°C away from light. Store ME1, ME5, ME8 and 8-Well Assay Strips at 4°C away from light. Store all other components at room temperature away from light.             |
|                         |                                                                                                                                                                                                       |