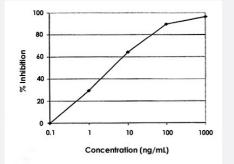

## Applications

The standard curve is for the purpose of illustration only and should not be used to calculate unknowns. A standard curve should be generated each time the assay is performed.

| Specification       |                                                                                                                             |
|---------------------|-----------------------------------------------------------------------------------------------------------------------------|
| Product Description | Chloramphenicol ELISA Kit is a competitive binding enzyme immunoassay for the quantitative meas urement of chloramphenicol. |
| Sample Volume       | 50 uL                                                                                                                       |
| Label               | AP-conjugate                                                                                                                |
| Detection Method    | Colorimetric                                                                                                                |
| Assay Type          | Quantitative                                                                                                                |
| Regulation Status   | For research use only (RUO)                                                                                                 |
| Storage Instruction | Store the kit at 4°C.                                                                                                       |