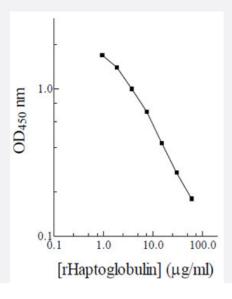

## **Applications**

The standard curve is for the purpose of illustration only and should not be used to calculate unknowns. A standard curve should be generated each time the assay is performed.

| Specification       |                                                                                                                                               |
|---------------------|-----------------------------------------------------------------------------------------------------------------------------------------------|
| Product Description | Haptoglobulin (Rat) ELISA Kit is a competitive enzyme immunoassay for the quantitative measureme nt of rat haptoglobulin in plasma and serum. |
| Suitable Sample     | Plasma, Serum                                                                                                                                 |
| Sample Volume       | 25 uL                                                                                                                                         |
| Label               | Peroxidase-conjugated                                                                                                                         |
| Detection Method    | Colorimetric                                                                                                                                  |
| Assay Type          | Quantitative                                                                                                                                  |
| Intra-Assay         | 5.1%                                                                                                                                          |
| Inter-Assay         | 8.0%                                                                                                                                          |
| Spiking Recovery    | 100.5%                                                                                                                                        |
| Calibration Range   | 0.937 to 60.00 ug/mL                                                                                                                          |

## **Product Information**

| Reactivity              | Rat                                                                                                                                                                                             |
|-------------------------|-------------------------------------------------------------------------------------------------------------------------------------------------------------------------------------------------|
| Regulation Status       | For research use only (RUO)                                                                                                                                                                     |
| Quality Control Testing | Standard curve The standard curve is for the purpose of illustration only and should not be used to calculate unknown s. A standard curve should be generated each time the assay is performed. |
| Storage Instruction     | Store the kit at 4°C or -20°C.                                                                                                                                                                  |