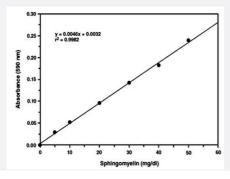

## **Applications**

The standard curve is for the purpose of illustration only and should not be used to calculate unknowns. A standard curve should be generated each time the assay is performed.

| Specification           |                                                                                                                                                                                                 |
|-------------------------|-------------------------------------------------------------------------------------------------------------------------------------------------------------------------------------------------|
| Product Description     | Sphingomyelin Assay Kit provides a method for quantifying sphingomyelin in plasma or serum.                                                                                                     |
| Regulation Status       | For research use only (RUO)                                                                                                                                                                     |
| Quality Control Testing | Standard curve The standard curve is for the purpose of illustration only and should not be used to calculate unknown s. A standard curve should be generated each time the assay is performed. |
| Storage Instruction     | Store the kit at 4°C.                                                                                                                                                                           |