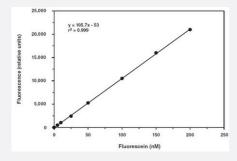

## **Applications**

The standard curve is for the purpose of illustration only and should not be used to calculate unknowns. A standard curve should be generated each time the assay is performed.

| Specification           |                                                                                                                                                                                                 |
|-------------------------|-------------------------------------------------------------------------------------------------------------------------------------------------------------------------------------------------|
| Product Description     | MPO Chlorination Assay Kit is a fluorescence-based method for detecting the myeloperoxidase chlo rination activity.                                                                             |
| Regulation Status       | For research use only (RUO)                                                                                                                                                                     |
| Quality Control Testing | Standard curve The standard curve is for the purpose of illustration only and should not be used to calculate unknown s. A standard curve should be generated each time the assay is performed. |
| Storage Instruction     | Store the kit at -20°C temporarily. For best results, store the components as described in the protoco l.                                                                                       |