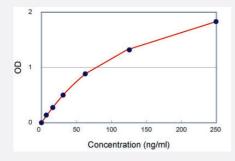

## **Applications**

The standard curve is for the purpose of illustration only and should not be used to calculate unknowns. A standard curve should be generated each time the assay is performed.

| Specification           |                                                                                                                                                                                                 |
|-------------------------|-------------------------------------------------------------------------------------------------------------------------------------------------------------------------------------------------|
| Product Description     | lgG2b (Mouse) ELISA Kit is a colorimetric immunometric enzyme immunoassay kit for the quantitativ e measurement of mouse lgG2b in culture supernatants and serum of mouse origin.               |
| Suitable Sample         | Serum, Tissue Culture Medium                                                                                                                                                                    |
| Sample Volume           | 50 uL                                                                                                                                                                                           |
| Label                   | HRP-conjugate                                                                                                                                                                                   |
| Detection Method        | Colorimetric                                                                                                                                                                                    |
| Assay Type              | Quantitative                                                                                                                                                                                    |
| Calibration Range       | 7.81 to 250 ng/mL                                                                                                                                                                               |
| Limit of Detection      | 1.05 ng/mL                                                                                                                                                                                      |
| Reactivity              | Mouse                                                                                                                                                                                           |
| Regulation Status       | For research use only (RUO)                                                                                                                                                                     |
| Quality Control Testing | Standard curve The standard curve is for the purpose of illustration only and should not be used to calculate unknown s. A standard curve should be generated each time the assay is performed. |