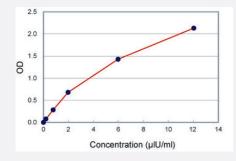

## **Applications**

The standard curve is for the purpose of illustration only and should not be used to calculate unknowns. A standard curve should be generated each time the assay is performed.

| Specification           |                                                                                                                                                                                                 |
|-------------------------|-------------------------------------------------------------------------------------------------------------------------------------------------------------------------------------------------|
| Product Description     | TSH (Human) High sensitivity ELISA Kit is a sandwich enzyme immunoassay for the quantitative me asurement of human TSH in serum.                                                                |
| Suitable Sample         | Serum                                                                                                                                                                                           |
| Sample Volume           | 100 uL                                                                                                                                                                                          |
| Label                   | HRP-conjugate                                                                                                                                                                                   |
| Detection Method        | Colorimetric                                                                                                                                                                                    |
| Assay Type              | Quantitative                                                                                                                                                                                    |
| Calibration Range       | 0.05 to 12 uIU/mL                                                                                                                                                                               |
| Limit of Detection      | 0.05 uIU/mL                                                                                                                                                                                     |
| Reactivity              | Human                                                                                                                                                                                           |
| Regulation Status       | For research use only (RUO)                                                                                                                                                                     |
| Quality Control Testing | Standard curve The standard curve is for the purpose of illustration only and should not be used to calculate unknown s. A standard curve should be generated each time the assay is performed. |