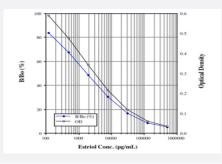

## **Applications**

The standard curve is for the purpose of illustration only and should not be used to calculate unknowns. A standard curve should be generated each time the assay is performed.

| Specification           |                                                                                                                                                                                                 |
|-------------------------|-------------------------------------------------------------------------------------------------------------------------------------------------------------------------------------------------|
| Product Description     | Estriol ELISA Kit is a competitive immunoassay for the quantitative determination of free Estriol in bi ological fluids.                                                                        |
| Suitable Sample         | Cell Culture Supernatant, Plasma, Saliva, Serum, Urine                                                                                                                                          |
| Sample Volume           | 100 uL                                                                                                                                                                                          |
| Label                   | AP-conjugate                                                                                                                                                                                    |
| Detection Method        | Colorimetric                                                                                                                                                                                    |
| Assay Type              | Quantitative                                                                                                                                                                                    |
| Spiking Recovery        | Tissue Culture Media: 101.60%, Mouse Serum: 101.40%, Sheep Plasma (Heparin): 106.30%, Human Urine: 107.20%, Human Saliva: 108.90%                                                               |
| Calibration Range       | 122 to 500000 pg/mL                                                                                                                                                                             |
| Limit of Detection      | 59.64 pg/mL                                                                                                                                                                                     |
| Regulation Status       | For research use only (RUO)                                                                                                                                                                     |
| Quality Control Testing | Standard curve The standard curve is for the purpose of illustration only and should not be used to calculate unknown s. A standard curve should be generated each time the assay is performed. |