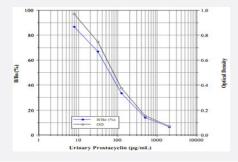

## Applications

The standard curve is for the purpose of illustration only and should not be used to calculate unknowns. A standard curve should be generated each time the assay is performed.

#### Specification

| Product Description     | Urinary Prostacyclin ELISA Kit is a competitive immunoassay for the quantitative determination of Pr ostacyclin (PGI2) breakdown products in urine.                                                   |
|-------------------------|-------------------------------------------------------------------------------------------------------------------------------------------------------------------------------------------------------|
| Suitable Sample         | Tissue Culture Media, Urine                                                                                                                                                                           |
| Sample Volume           | 100 uL                                                                                                                                                                                                |
| Label                   | AP-conjugate                                                                                                                                                                                          |
| Detection Method        | Colorimetric                                                                                                                                                                                          |
| Assay Type              | Quantitative                                                                                                                                                                                          |
| Calibration Range       | 7.81 to 2000 pg/mL                                                                                                                                                                                    |
| Limit of Detection      | 6.58 pg/mL                                                                                                                                                                                            |
| Regulation Status       | For research use only (RUO)                                                                                                                                                                           |
| Quality Control Testing | Standard curve<br>The standard curve is for the purpose of illustration only and should not be used to calculate unknown<br>s. A standard curve should be generated each time the assay is performed. |
| Storage Instruction     | Store the kit at 4°C.                                                                                                                                                                                 |
|                         |                                                                                                                                                                                                       |