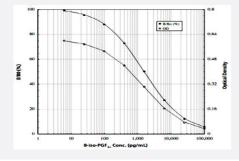

## **Applications**

The standard curve is for the purpose of illustration only and should not be used to calculate unknowns. A standard curve should be generated each time the assay is performed.

| Specification       |                                                                                                                                                       |
|---------------------|-------------------------------------------------------------------------------------------------------------------------------------------------------|
| Product Description | 8-iso-PGF2-alpha ELISA Kit is a competitive immunoassay for the quantitative determination of free 8-iso-Prostaglandin F2-alpha in biological fluids. |
| Suitable Sample     | Cell Culture Supernatant, Tissue, Urine                                                                                                               |
| Sample Volume       | 100 uL                                                                                                                                                |
| Label               | AP-conjugate                                                                                                                                          |
| Detection Method    | Colorimetric                                                                                                                                          |
| Assay Type          | Quantitative                                                                                                                                          |
| Intra-Assay         | 7.10%                                                                                                                                                 |
| Inter-Assay         | 8.30%                                                                                                                                                 |
| Spiking Recovery    | Cell Culture Supernatant: 129.00%, Urine: 101.58%                                                                                                     |
| Calibration Range   | 6.1 to 100000 pg/mL                                                                                                                                   |
| Limit of Detection  | 16.3 pg/mL                                                                                                                                            |
| Regulation Status   | For research use only (RUO)                                                                                                                           |

#### **Product Information**

| Quality Control Testing | Standard curve The standard curve is for the purpose of illustration only and should not be used to calculate unknown s. A standard curve should be generated each time the assay is performed. |
|-------------------------|-------------------------------------------------------------------------------------------------------------------------------------------------------------------------------------------------|
| Storage Instruction     | Store the kit at 4°C.                                                                                                                                                                           |