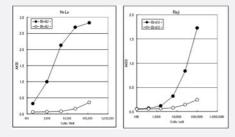

## **Applications**

The standard curve is for the purpose of illustration only and should not be used to calculate unknowns. A standard curve should be generated each time the assay is performed.

| Specification           |                                                                                                                                                                                                    |
|-------------------------|----------------------------------------------------------------------------------------------------------------------------------------------------------------------------------------------------|
| Product Description     | Cellular BrdU (Human) ELISA Kit is a non-isotopic immunoassay used for the semi-quantitative mea surement of BrdU (bromodeoxyuridine) incorporation in newly synthesized DNA during DNA synthesis. |
| Label                   | HRP-conjugate                                                                                                                                                                                      |
| Detection Method        | Colorimetric                                                                                                                                                                                       |
| Assay Type              | Semi-quantitative                                                                                                                                                                                  |
| Reactivity              | Human                                                                                                                                                                                              |
| Regulation Status       | For research use only (RUO)                                                                                                                                                                        |
| Quality Control Testing | Standard curve The standard curve is for the purpose of illustration only and should not be used to calculate unknown s. A standard curve should be generated each time the assay is performed.    |
| Storage Instruction     | Store the kit at 4°C.                                                                                                                                                                              |