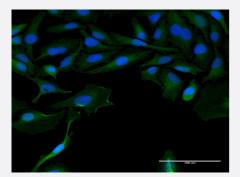

#### Immunofluorescence

Immunofluorescence of <u>purified</u> MaxPab antibody to LOC541473 on HeLa cell. [antibody concentration 10 ug/ml]

| Specification       |                                                                                                                                             |
|---------------------|---------------------------------------------------------------------------------------------------------------------------------------------|
| Product Description | Mouse polyclonal antibody raised against a full-length human LOC541473 protein.                                                             |
| Immunogen           | LOC541473 (NP_001013770.1, 1 a.a. ~ 131 a.a) full-length human protein.                                                                     |
| Sequence            | MGGSALNQGVLEGDDAPGQSLYERLSQRMLDISGDRGVLKDVIREGAGDLVAPDASVLVKYYGY<br>LEHLDRPFDSNYFRKTPRLMKLGEDITLWGMELGLLSMQRGELARCFVLGKLLDSQGPSLHLYLR<br>AS |
| Host                | Mouse                                                                                                                                       |
| Reactivity          | Human                                                                                                                                       |
|                     |                                                                                                                                             |

Protocol Download

• Immunofluorescence

Immunofluorescence of purified MaxPab antibody to LOC541473 on HeLa cell. [antibody concentration 10 ug/ml]

| Gene Info — LOC541473 |                                           |
|-----------------------|-------------------------------------------|
| Entrez GenelD         | <u>541473</u>                             |
| GeneBank Accession#   | <u>NM_001013748.1</u>                     |
| Protein Accession#    | <u>NP_001013770.1</u>                     |
| Gene Name             | LOC541473                                 |
| Gene Alias            | MGC88170                                  |
| Gene Description      | FK506 binding protein 6, 36kDa pseudogene |
| Gene Ontology         | Hyperlink                                 |
| Gene Summary          | -                                         |
| Other Designations    | -                                         |