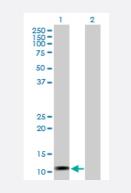

### Western Blot (Transfected lysate)

Western Blot analysis of LOC541473 expression in transfected 293T cell line (H00541473-T01) by LOC541473 MaxPab polyclonal antibody.

Lane 1: LOC541473 transfected lysate(14.41 KDa). Lane 2: Non-transfected lysate.

#### Western Blot (Transfected lysate)

Western Blot analysis of LOC541473 expression in transfected 293T cell line (<u>H00541473-T01</u>) by LOC541473 MaxPab polyclonal antibody.

Lane 1: LOC541473 transfected lysate(14.41 KDa). Lane 2: Non-transfected lysate.