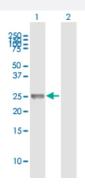

#### Western Blot

Lane 1: CT45A3 transfected lysate (21.3 KDa)

Lane 2: Non-transfected lysate.

| Specification           |                                                                                                                                                                                                                                                     |
|-------------------------|-----------------------------------------------------------------------------------------------------------------------------------------------------------------------------------------------------------------------------------------------------|
| Transfected Cell Line   | 293T                                                                                                                                                                                                                                                |
| Plasmid                 | pCMV-CT45A3 full-length                                                                                                                                                                                                                             |
| Host                    | Human                                                                                                                                                                                                                                               |
| Theoretical MW (kDa)    | 21.3                                                                                                                                                                                                                                                |
| Quality Control Testing | Transient overexpression cell lysate was tested with Anti-CT45A3 antibody (H00441519-B01) by We stern Blots.  SDS-PAGE Gel  CT45A3 transfected lysate.  Western Blot  Lane 1: CT45A3 transfected lysate (21.3 KDa)  Lane 2: Non-transfected lysate. |